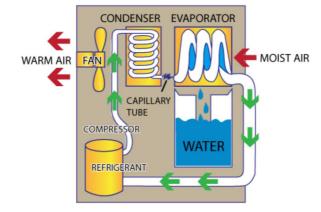

## **How Does A Dehumidifier Work?**

**Dehumidifiers** regulate humidity by removing moisture from the air, thereby creating living conditions that are inhospitable to dust mites, mold and other allergenic organisms.

Room dehumidifiers, like a Danby Dehumidifiers or Alen Dehumidifiers work much like air conditioners; warmer, moist air enters the dehumidifier and then crosses refrigerant cooled coils, causing the moisture in the air to condense on coils within the machine. The moisture then collects in a drip pan or bucket for disposal while the air is slightly reheated before being discharged. The reheat process is done by capturing and using heat generated from the energy spent to cool the air. By being slightly warmed, the air exiting the dehumidifier is dry and warm - which means it will attract moisture like a magnet and maximize the dehumidifier's efficiency.

- 1. Air is drawn into the unit by a fan
- 2. Air passes over a cold surface
- As the air is cooled, it's moisture condenses
- Water falls into the container
- Air is re-heated by the heat recovery system
- Air Passes back into room 2 degrees Celsius warmer and considerably dryer
- Defrost system automatically de-ices unit as necessary
- Unit switches off automatically when container is full
- When the unit achieves the selected level of dryness it switches off automatically